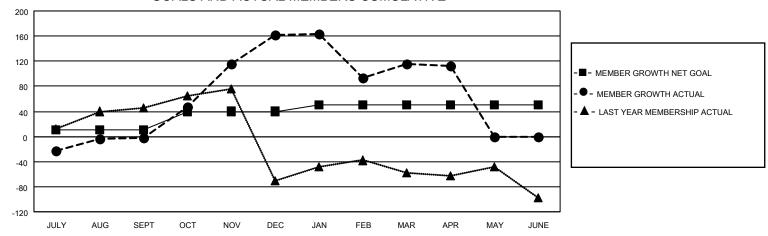

# GOALS AND ACTUAL MEMBERS CUMULATIVE

| DROPPED CLUBS: 5 |     | 35 CLUBS OF 45 ADDED 1 OR MORE | GENDER DISTRIBUTION             |              |     |
|------------------|-----|--------------------------------|---------------------------------|--------------|-----|
|                  |     | NEW MEMBERS                    | MALE                            | 633 (42.45%) |     |
|                  |     |                                | FEMALE                          | 858 (57.55%) |     |
| DROPPED MEMBERS  |     |                                |                                 |              |     |
| DECEASED         | 9   | CLICK HERE FOR CUMULATIVE      | TOTAL FAMILY UNIT MEMBERS       |              | 468 |
| CLUB CANCELLED   | 72  | MEMBERSHIP DATA                |                                 |              |     |
| OTHER 189        |     |                                | FAMILY MEMBERS PAYING HALF DUES |              | 278 |
| TOTAL            | 270 |                                | DOLO                            |              |     |

### District 301 C

| Clubs         |               |             |               | Members               |                        |                         |                                                    |  |
|---------------|---------------|-------------|---------------|-----------------------|------------------------|-------------------------|----------------------------------------------------|--|
|               | RESULTS FOR   | R 2020-2021 |               | RESULTS FOR 2020-2021 |                        |                         |                                                    |  |
| QUARTER       | NEW CLUB GOAL | NEW CLUBS   | DROPPED CLUBS | QUARTER MEM           | BER GROWTH NET<br>GOAL | MEMBER GROWTH<br>ACTUAL | DROPPED<br>MEMBERS ACTUAL<br>(including transfers) |  |
| JULY/AUG/SEPT | 1             | 0           | 1             | JULY/AUG/SEPT         | 10                     | 71                      | 70                                                 |  |
| OCT/NOV/DEC   | 2             | 4           | 0             | OCT/NOV/DEC           | 30                     | 256                     | 88                                                 |  |
| JAN/FEB/MAR   | 1             | 0           | 4             | JAN/FEB/MAR           | 10                     | 68                      | 98                                                 |  |
| APR/MAY/JUNE  | 0             | 0           | 0             | APR/MAY/JUNE          | 0                      | 11                      | 14                                                 |  |