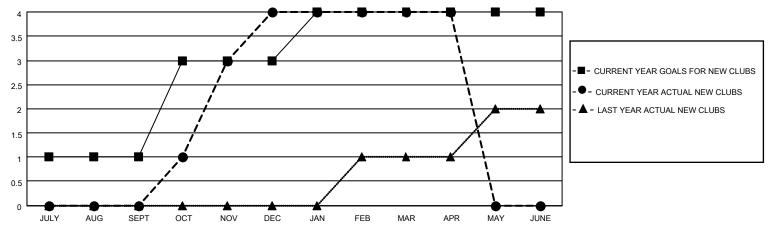

#### GOALS AND ACTUAL NEW CLUBS CUMULATIVE

### District 301 C

| Clubs         |               |             |               | Members               |                        |                         |                                                    |  |
|---------------|---------------|-------------|---------------|-----------------------|------------------------|-------------------------|----------------------------------------------------|--|
|               | RESULTS FOR   | R 2020-2021 |               | RESULTS FOR 2020-2021 |                        |                         |                                                    |  |
| QUARTER       | NEW CLUB GOAL | NEW CLUBS   | DROPPED CLUBS | QUARTER MEM           | BER GROWTH NET<br>GOAL | MEMBER GROWTH<br>ACTUAL | DROPPED<br>MEMBERS ACTUAL<br>(including transfers) |  |
| JULY/AUG/SEPT | 1             | 0           | 1             | JULY/AUG/SEPT         | 10                     | 71                      | 70                                                 |  |
| OCT/NOV/DEC   | 2             | 4           | 0             | OCT/NOV/DEC           | 30                     | 256                     | 88                                                 |  |
| JAN/FEB/MAR   | 1             | 0           | 4             | JAN/FEB/MAR           | 10                     | 68                      | 98                                                 |  |
| APR/MAY/JUNE  | 0             | 0           | 0             | APR/MAY/JUNE          | 0                      | 11                      | 14                                                 |  |